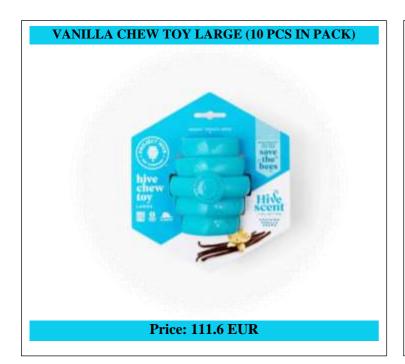

## BLUE COLLECTION VANILLA

- Brand: Project Hive Pet Company
- Made in the USA
- Floats in water
- Non-toxic, BPA-free, latex-free, phthalates-free, and FDA-compliant
- Top-rack dishwasher safe (scent will not dissipate)
- Made of 100% recyclable material (#7)
- Flexible material is gentle on dogs' teeth and gums
- Toy dimensions: 3 3/4" tall x 3" diameter
- Toy weight: 8.7 ounces

#### Vanilla chew toy - Large (10 unit case pack)

10x vanilla large chew toy

Our vanilla-scented Chew Toy is a super engaging toy for larger dogs. Made in the USA, its erratic bounce keeps dogs happily occupied during fetch. Dogs love to gnaw on the Chew Toy's unique knobby ends, promoting healthy teeth and gums. It's also perfect as a treat dispenser—any treat. We recommend our Hive Chew Stick Treats, uniquely designed to wedge snugly inside the cavity, creating an even more enriching experience for your dog.

The Toys's bright color makes it easy for you and your dog to find indoors and outdoors. All our toys float, so you can toss them into any lake, pool, or body of water for even more refreshing fun! Dogs' highly developed sense of smell plays a major role in their well-being, and providing dogs with scented toys fulfills a key enrichment need. The Vanilla scent can further engage your dog during play or cuddle time.

Did you know? Vanilla flowers depend on a variety of wild pollinators to enhance fruit production, including wasps, flies, and bees. All aromas in the our coorful Scent Collection are inspired by plants that feed and need bees for pollination. Try them all—which one will be your dog's favorite? Interactive Tip: Insert Hive Chew Stick Treats for large dogs at either end of the Chew Toy for extended play.