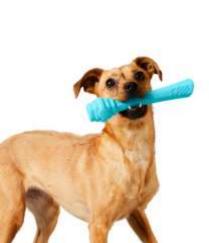

## BLUE COLLECTION VANILLA

- Brand: Project Hive Pet Company
- Made in the USA
- Floats in water
- Non-toxic, BPA-free, latex-free, phthalates-free, and FDA-compliant
- Top-rack dishwasher safe (scent will not dissipate)
- Made of 100% recyclable material (#7)
- Flexible material is gentle on dogs' teeth and gums
- Toy dimensions: 3 3/4" tall x 3" diameter
- Toy weight: 8.7 ounces

#### Vanilla chew toy - Large (10 unit case pack)

10x vanilla large chew toy

Our vanilla-scented Chew Toy is a super engaging toy for larger dogs. Made in the USA, its erratic bounce keeps dogs happily occupied during fetch. Dogs love to gnaw on the Chew Toy's unique knobby ends, promoting healthy teeth and gums. It's also perfect as a treat dispenser—any treat. We recommend our Hive Chew Stick Treats, uniquely designed to wedge snugly inside the cavity, creating an even more enriching experience for your dog.

The Toys's bright color makes it easy for you and your dog to find indoors and outdoors. All our toys float, so you can toss them into any lake, pool, or body of water for even more refreshing fun! Dogs' highly developed sense of smell plays a major role in their well-being, and providing dogs with scented toys fulfills a key enrichment need. The Vanilla scent can further engage your dog during play or cuddle time.