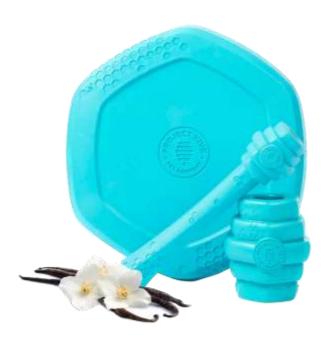

superb glide makes it perfect for dogs who love retrieving games. Its soft and flexible material is gentle on dogs' teeth and gums. The Disc's bright color makes it easy for you and your dog to find indoors and outdoors. And if your pup loves the water, the Dog Disc floats for refreshing games of fetch in the lake or pool!

Flip it over! The back of the Dog Disc is a soothing lick mat. Apply a spreadable treat (like peanut butter, cheese, or yogurt) to the textured honeycomb pattern to help relieve anxiety and calm your dog. Dogs' highly developed sense of smell plays a major role in their well-being, and providing dogs with scented toys fulfills a key enrichment need. The vanilla scent can further engage your dog during play or cuddle time.

### TRY OUR BLUE VANILLA COLLECTION RIGHT NOW